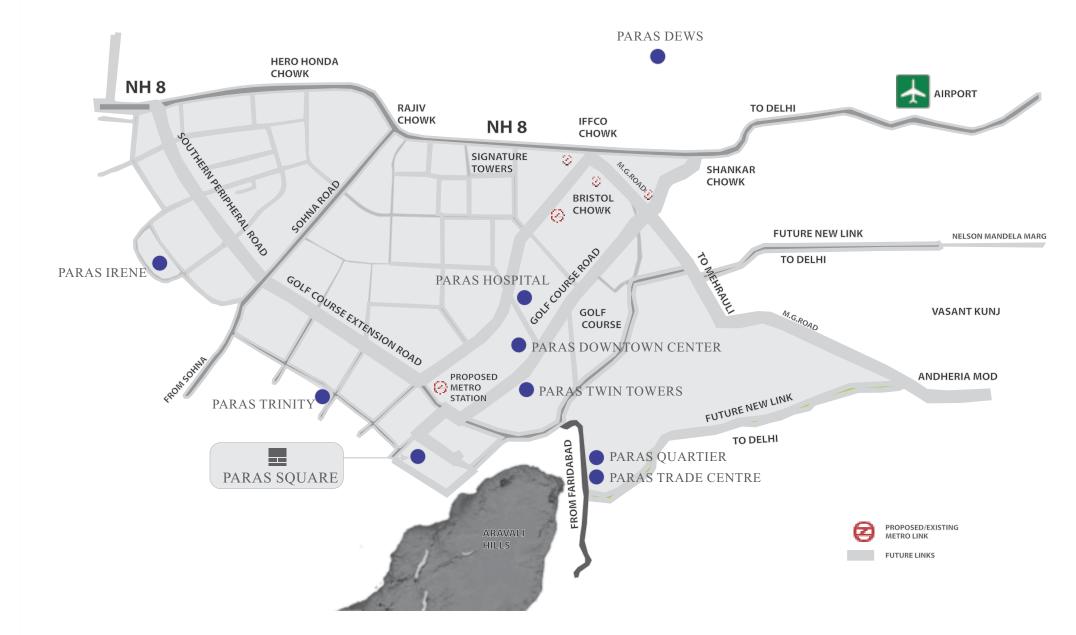

E SAFETY:-

Wet Riser/Hose Reels/Sprinklers/Fire extinguishers provided as per norms External Fire Hydrant provided as per norms

#### HVAC:-

AC Systems - Provision for Split AC Units

Ventilation and Exhaust provided for Common toilets and Basement

#### ELECTRICAL:-

Distribution - Provision of cable up to tenants Distribution Board

Metering - Tenant load will be metered

Lightening Protection & Earthing - Pits provided

Emergency Lighting - Emergency lighting in selected common area

#### DIESEL GENERATORS:

100% Power backup provided for Lighting, Power, and AC

#### SIGNAGE:-

Internal - Main lobby equipped with Tenant Directory and Directional signs External - External Signage as per developers design and Conditions



Mob: +91 9958348880, +91 99583 54440 E-mail: gurgaon@scjs.com



# SURESH CHAND JAIN & SONS All About Gurgaon Realty SURESH CHAND JAIN & SONS Office: Ground Floor, Tower D, Global Business Park, Main MG Road (Next to Guru Dronacharya Station), Gurgaon-122002, Haryana, India Mob: +91 9958348880, +91 99583 54440 E-mail: gurgaon@scjs.com



PARAS DOWNTOWN CENTER