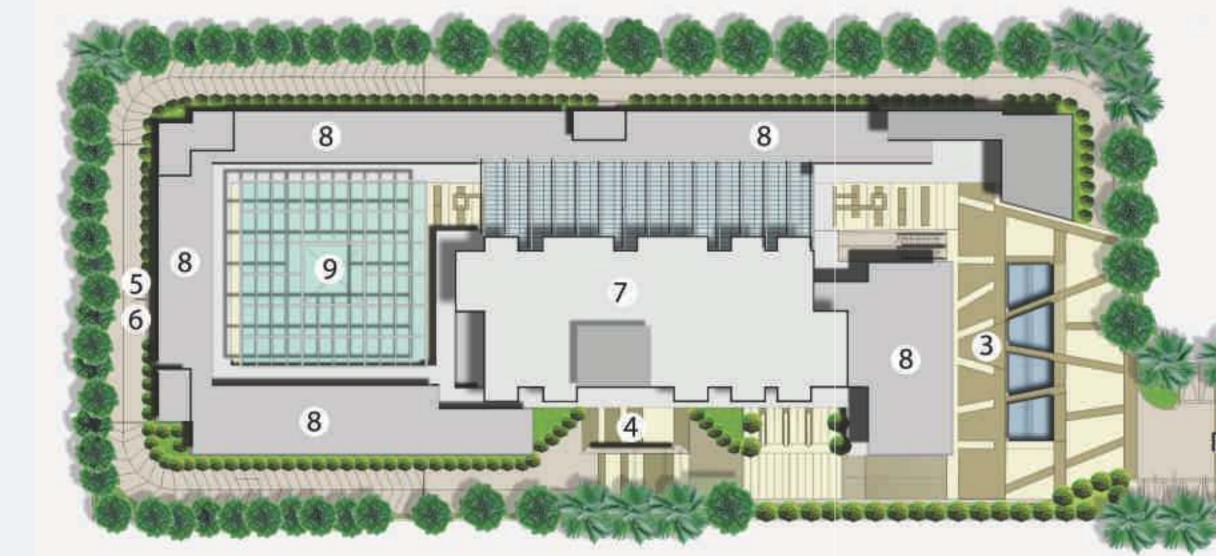

# SITE PLAN

60 MTRS WIDE MAIN ROAD

### LEGEND -

- 1 ENTRY
- 2 EXIT
- 3 ENTRANCE PLAZA
- 4 SERVICE APARTMENT DROPOFF
- 5 ENTRY TO BASEMENT
- 6 EXIT FROM BASEMENT
- 7 SERVICE APARTMENT TOWER
- 8 RETAIL BLOCK
- 9 PLAZA

Ground Floor, Tower D, Global Business Park, Main MG Road (Next to Guru Dronacharya Station), Gurgaon-122002, Haryana, India Mob: +91 9958348880, +91 99583 54440 | E-mail: gurgaon@scjs.com