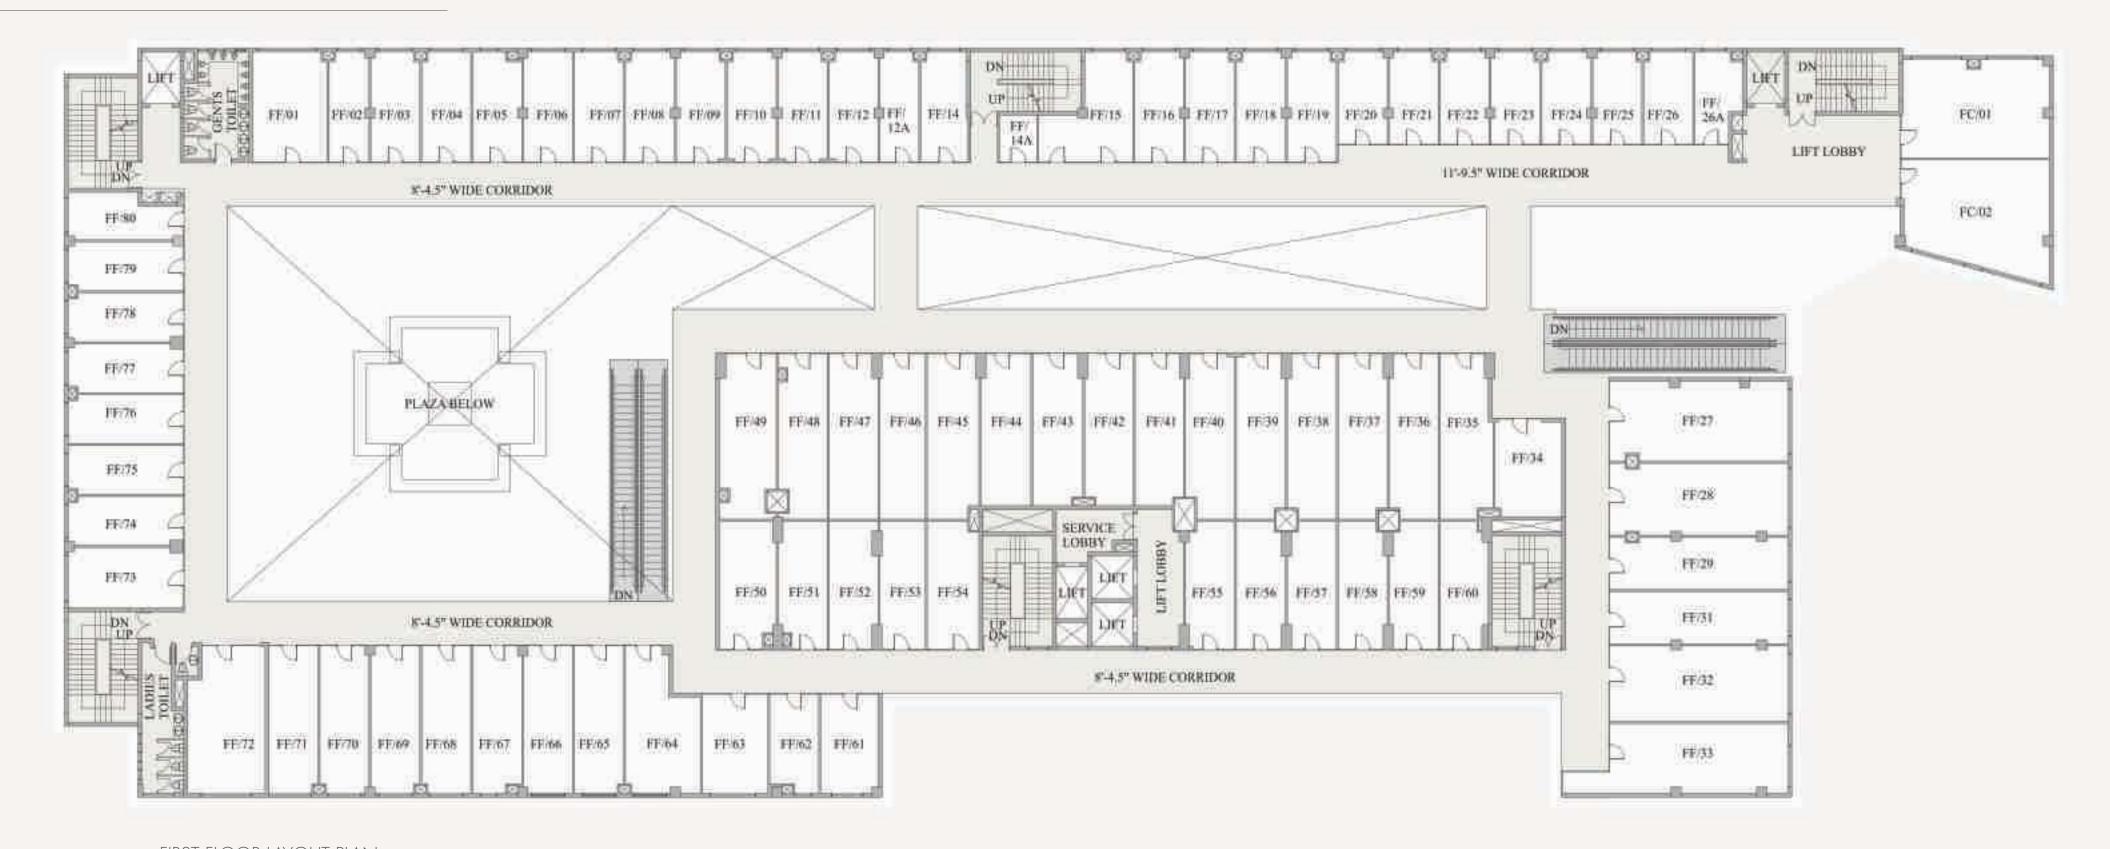

#### FIRST FLOOR LAYOUT PLAN

Ground Floor, Tower D, Global Business Park, Main MG Road (Next to Guru Dronacharya Station), Gurgaon-122002, Haryana, India Mob: +91 9958348880, +91 99583 54440 | E-mail: gurgaon@scjs.com